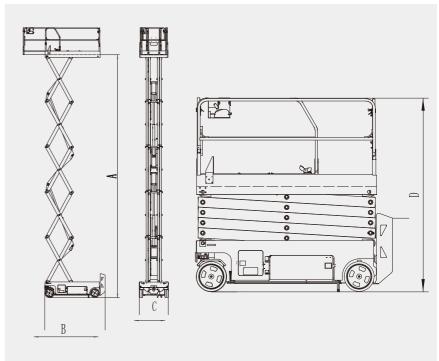

### **PRODUCT SPECIFICATION**

| Model                          | AS0607   | AS0607W  | AS0608   | AS0808   | AS0812   | AS1012   | AS1212   | AS1412                   |
|--------------------------------|----------|----------|----------|----------|----------|----------|----------|--------------------------|
| Lift Capacity                  | 230kg    | 230kg    | 380kg    | 230kg    | 450kg    | 320kg    | 320kg    | >10m 200kg<br><10m 320kg |
| Lift Capacity Extension        | 120kg    | 120kg    | 113kg    | 113kg    | 113kg    | 113kg    | 113kg    | 113 kg                   |
| Max. Platform Occupants        | 2        | 2        | 2        | 2        | 2        | 2        | 2        | 2                        |
| Max. Working Height(A+2)       | 7.8m     | 7.8m     | 7.9m     | 10m      | 10m      | 12m      | 14m      | 15.8 m                   |
| Overall Length(B)              | 1.83m    | 1.83m    | 2.47m    | 2.47m    | 2.47m    | 2.47m    | 2.47m    | 2.68m/2.79m              |
| Overall Width(C)               | 0.76m    | 0.81m    | 0.83m    | 0.83m    | 1.18m    | 1.18m    | 1.18m    | 1.25m                    |
| Overall Height-Rails Folded(D) | 1        | 1        | 1.84m    | 1.96m    | 1.68m    | 1.8m     | 1.96m    | 2.1m                     |
| Platform Extension Length      | 0.9m                     |
| Driving Speed(stowed/raised)   | 4km/h    | 4km/h    | 3.5km/h  | 3.5km/h  | 3.5km/h  | 3.5km/h  | 3.1km/h  | 3.5km/h                  |
| Up/Down Speed-GB               | 0.8km/h                  |
| Up/Down Speed-CE               | 16/34sec | 16/29sec | 30/34sec | 31/40sec | 35/40sec | 62/70sec | 53/90sec | 80/60sec                 |
| Gradeability                   | 25%      | 25%      | 30%      | 25%      | 25%      | 25%      | 25%      | 25%                      |
| Max. Slope                     | 1.5°/3°  | 1.5°/3°  | 1.5°/3°  | 1.5°/3°  | 1.5°/3°  | 2°/3°    | 1.5°/3°  | 1.5°/3°                  |
| Machine Weigh                  | 1560kg   | 1570kg   | 2050kg   | 2180kg   | 2691kg   | 3000kg   | 3300kg   | 3300kg                   |