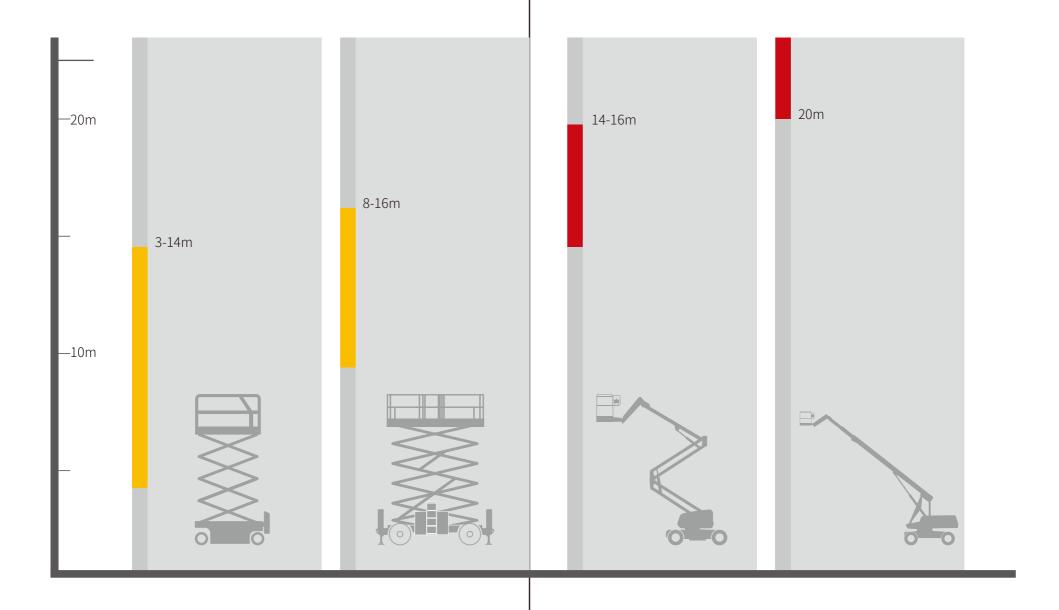

tomers, LGMG will continuously improve operation management and innovation ability to provide safe, efficient, reliable and environmental-friendly products to our global partners and customers.

3

## **R&D TEAM**



With high-end 3D design software, product data management system and implementation of networked collaborative design, construction machinery product R&D system was realized with integration of 3D design and FEA.





In September 2016, LGMG worked together with Jinan local government to jointly carry out the project of Shandong Construction and Mining Mechanical Innovation Center. 150 million CNY was invested to the project that will provide LGMG and surrounding enterprises with strong guarantee for experiments and testing.

### LPS 6 PRINCIPLES









# **PRODUCT RANGE**



### **HYDRAULIC MOTOR DRIVE**



- Most durable and reliable scissor stacks
- Neinforced working platform
- Advanced charger with voltage protection
- Nigher driver comfort and security

### **PRODUCT SPECIFICATION**

| Model                          | AS0607   | AS0607W  | AS0608   | AS0808   | AS0812   | AS1012   | AS1212   | AS1412                   |
|--------------------------------|----------|----------|----------|----------|----------|----------|----------|--------------------------|
| Lift Capacity                  | 230kg    | 230kg    | 380kg    | 230kg    | 450kg    | 320kg    | 320kg    | >10m 200kg<br><10m 320kg |
| Lift Capacity Extension        | 120kg    | 120kg    | 113kg    | 113kg    | 113kg    | 113kg    | 113kg    | 113 kg                   |
| Max. Platform Occupant