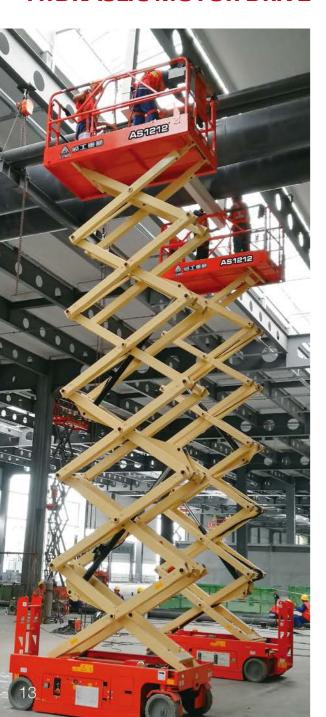

### **HYDRAULIC MOTOR DRIVE**

- Most durable and reliable scissor stacks
- Neinforced working platform
- Advanced charger with voltage protection
- Nigher driver comfort and security